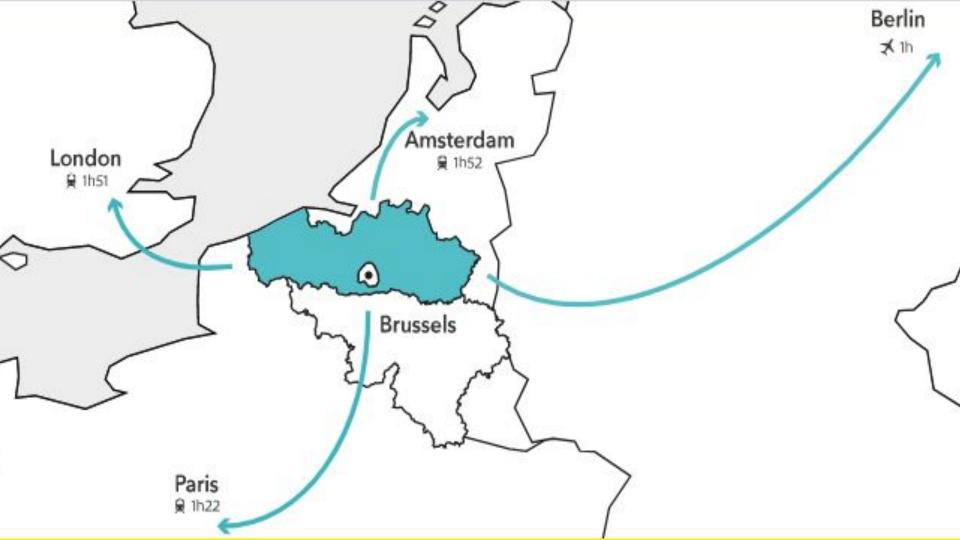

## The heart of Europe

- ★ Northern federated state of Belgium with Brussels as its capital
- ★ Located at less than 500 km from major European capitals
- ★ Shares its own capital with the EU, NATO and numerous other international institutions and companies
- ★ Excellent healthcare
- ★ Research & Development friendly climate

NETWORK AS WELL AS SEVERAL LARGE SEA PORTS & A MOST CENTRAL LOCATED ZAVENTEM AIRPORT.