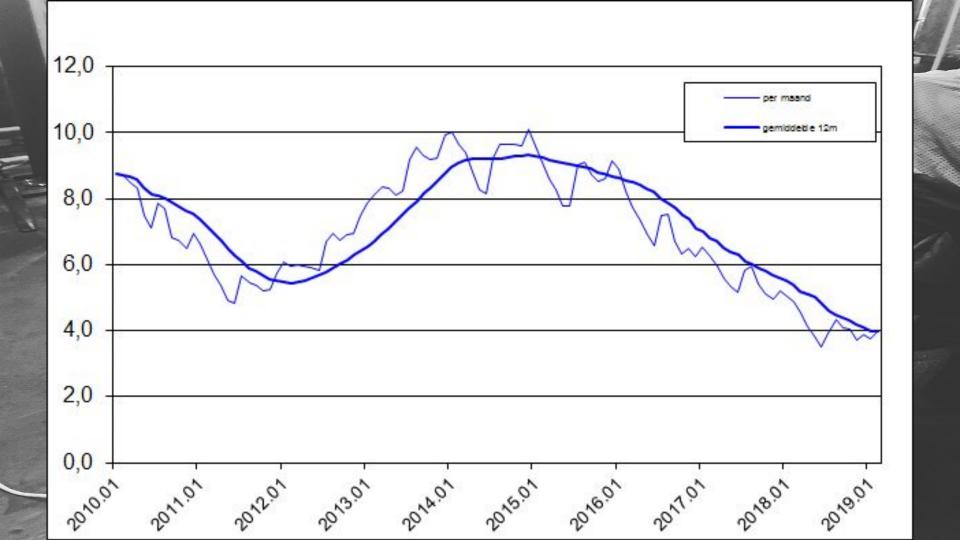

RATHALISON

The tension indicator measures the shortage on the labor market. It shows the ratio between the number of job seekers and the number of available vacancies. If this ratio is large, it will be easier to fill in jobs.